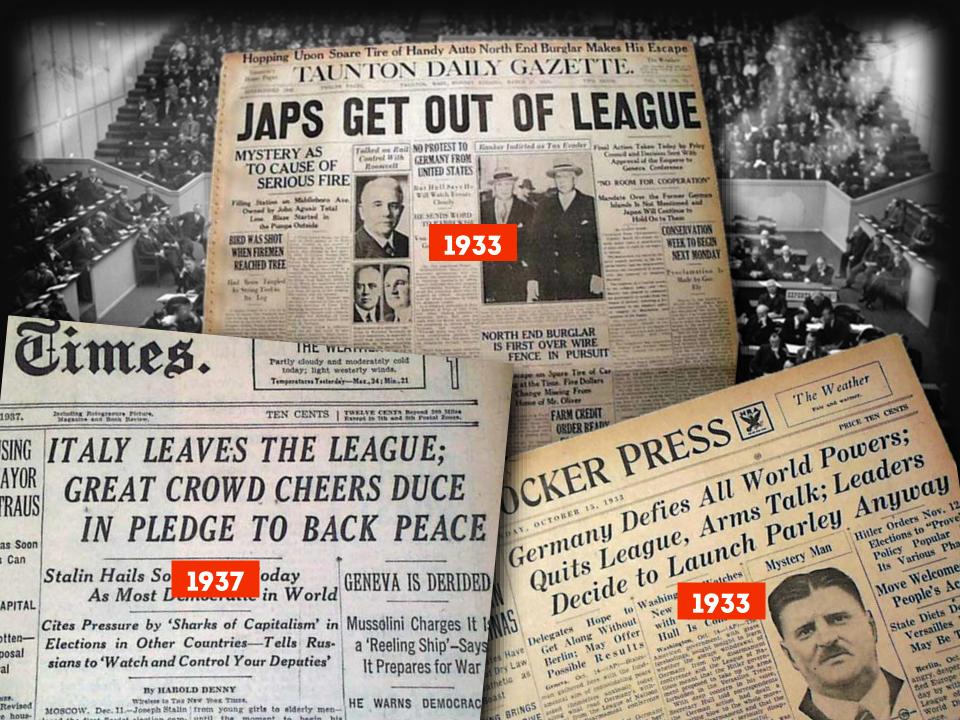

# KEY CAUSES LEADING TO WAR

#### EXAMPLES OF TOTALITARIAN AGRESSION 1930s

ITALY

**INVADES ETHIOPIA** 









### **Japanese Territorial Expansion, 1931–1940**



















#### **RAPE OF NANKING DEC-JAN 1937-1938 (6 WEEKS)**











## est. 250,000-300,000 Chinese civilians were slaughtered by Japanese Imperial troops





















"Do you agree with the reunification of Austria with the German Reich that was enacted on 13 March 1938, and do you vote for the party of our leader Adolf Hitler?"

| Volksabstimmung und Großdeutscher Reichsta                                                                                                                        |   |
|-------------------------------------------------------------------------------------------------------------------------------------------------------------------|---|
| Stimmaettel