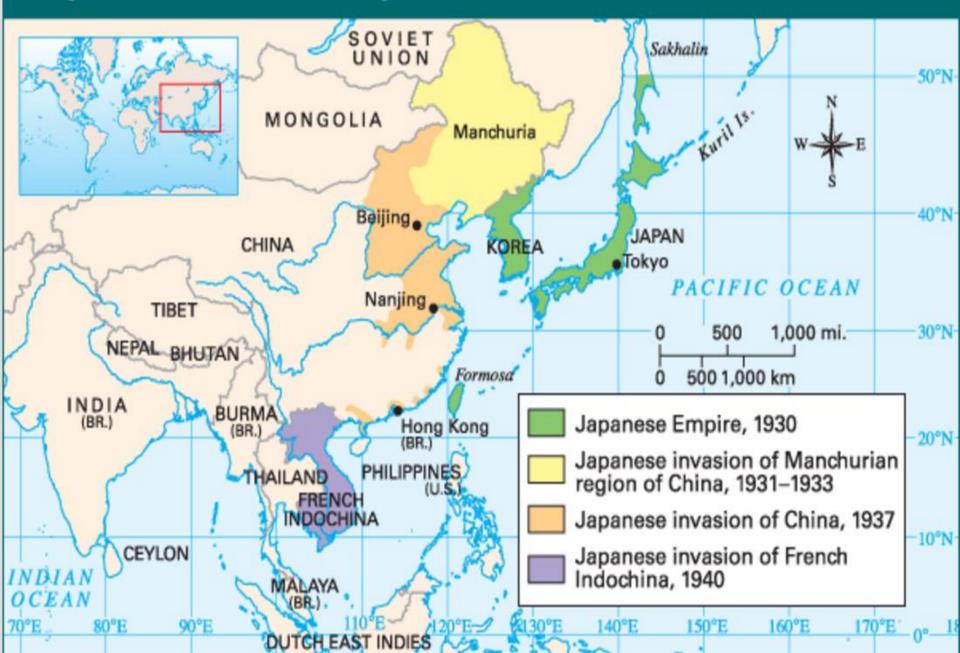

# KEY CAUSES LEADING TO WAR

#### EXAMPLES OF TOTALITARIAN AGRESSION 1930s

ITALY

**INVADES ETHIOPIA** 









### **Japanese Territorial Expansion, 1931–1940**



















#### **RAPE OF NANKING DEC-JAN 1937-1938 (6 WEEKS)**











## est. 250,000-300,000 Chinese civilians were slaughtered by Japanese Imperial troops





















"Do you agree with the reunification of Austria with the German Reich that was enacted on 13 March 1938, and do you vote for the party of our leader Adolf Hitler?"

| Volksabstimmung und Großdeutscher Reichsta                                                                                                                        |   |
|-------------------------------------------------------------------------------------------------------------------------------------------------------------------|---|
| Stimmaettel