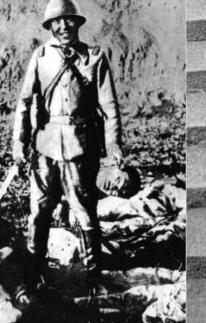

#### **RAPE OF NANKING DEC-JAN 1937-1938 (6 WEEKS)**

## est. 250,000-300,000 Chinese civilians were slaughtered by Japanese Imperial troops

"Do you agree with the reunification of Austria with the German Reich that was enacted on 13 March 1938, and do you vote for the party of our leader Adolf Hitler?"