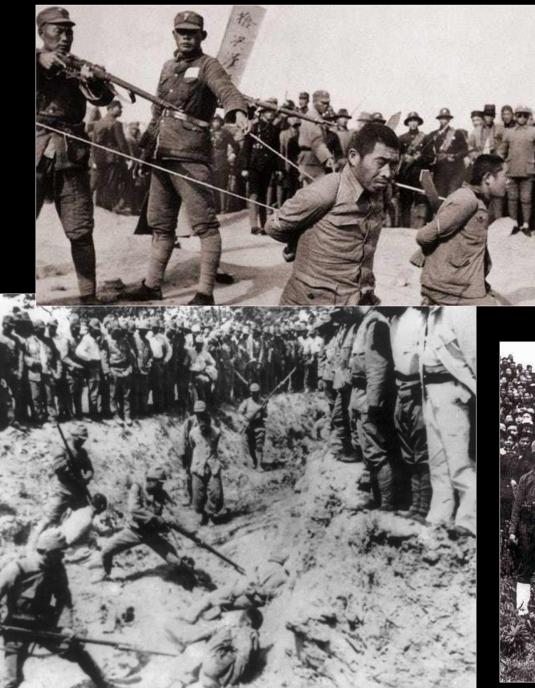

#### **RAPE OF NANKING DEC-JAN 1937-1938 (6 WEEKS)**

## est. 250,000-300,000 Chinese civilians were slaughtered by Japanese Imperial troops

"Do you agree with the reunification of Austria with the German Reich that was enacted on 13 March 1938, and do you vote for the party of our leader Adolf Hitler?"