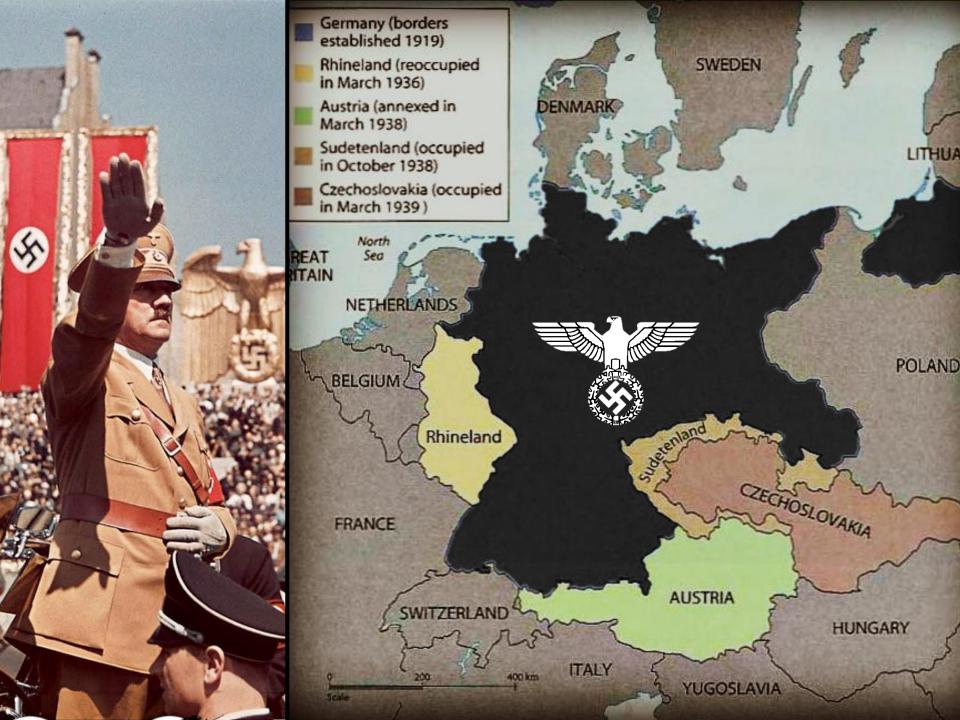

#### MUNICH AGREEMENT SEP 1938

**1930**s

A DIPLOMATIC POLICY OF MAKING POLITICAL, MATERIAL, OR TERRITORIAL CONCESSIONS TO AN AGGRESSIVE POWER TO AVOID CONFLICT 0

0

H