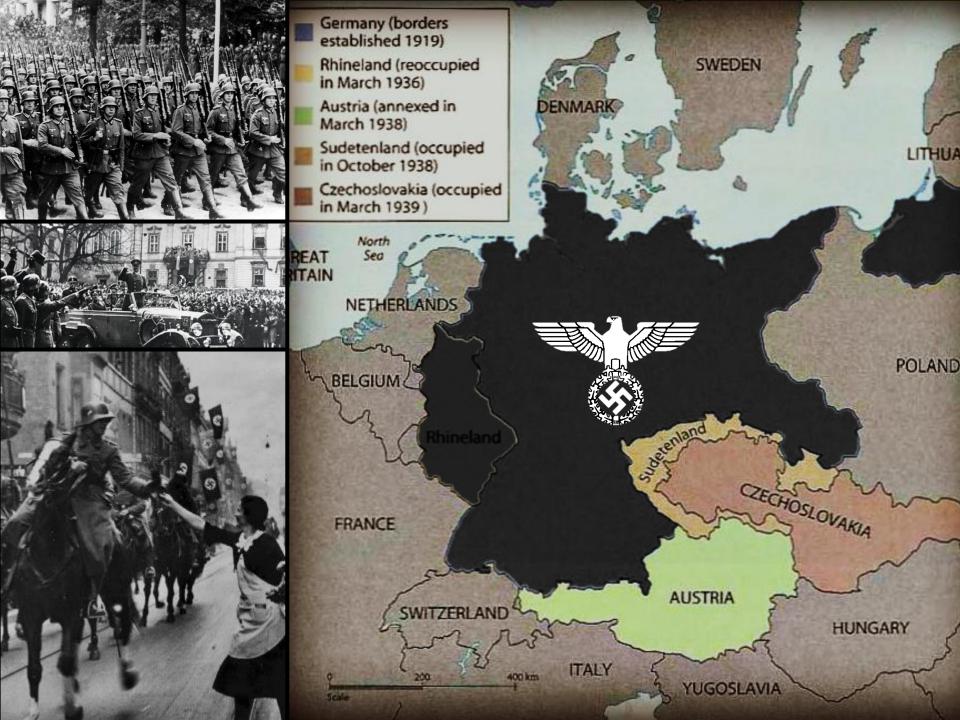

#### MUNICH AGREEMENT SEP 1938

**1930**s

A DIPLOMATIC POLICY OF MAKING POLITICAL, MATERIAL, OR TERRITORIAL CONCESSIONS TO AN AGGRESSIVE POWER TO AVOID CONFLICT 0

0

H