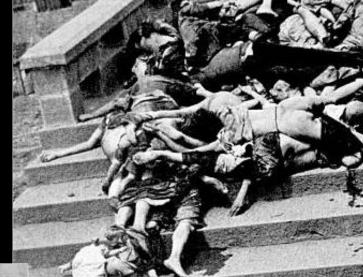

#### **RAPE OF NANKING DEC-JAN 1937-1938 (6 WEEKS)**

## est. 250,000-300,000 Chinese civilians were slaughtered by Japanese Imperial troops

"Do you agree with the reunification of Austria with the German Reich that was enacted on 13 March 1938, and do you vote for the party of our leader Adolf Hitler?"