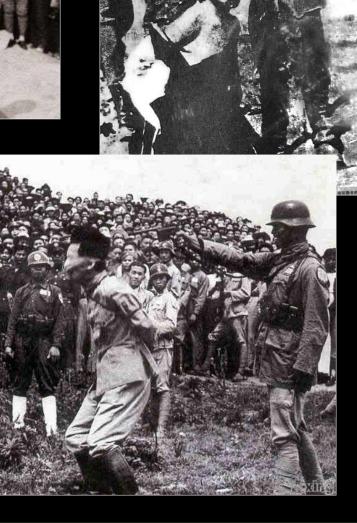

#### **RAPE OF NANKING DEC-JAN 1937-1938 (6 WEEKS)**

## est. 250,000-300,000 Chinese civilians were slaughtered by Japanese Imperial troops

"Do you agree with the reunification of Austria with the German Reich that was enacted on 13 March 1938, and do you vote for the party of our leader Adolf Hitler?"