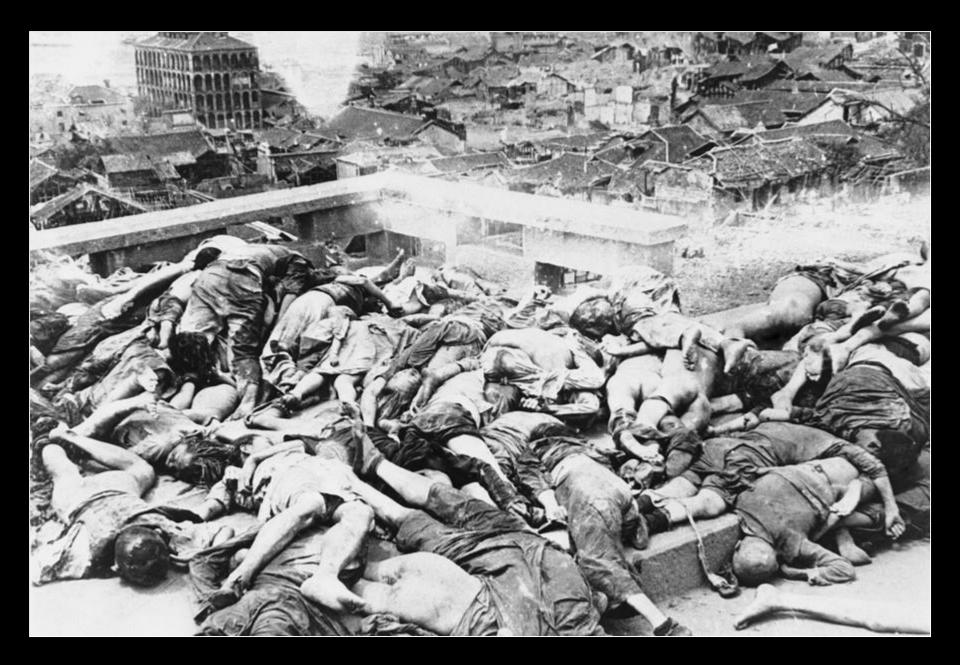

#### **RAPE OF NANKING DEC-JAN 1937-1938 (6 WEEKS)**

## est. 250,000-300,000 Chinese civilians were slaughtered by Japanese Imperial troops

"Do you agree with the reunification of Austria with the German Reich that was enacted on 13 March 1938, and do you vote for the party of our leader Adolf Hitler?"