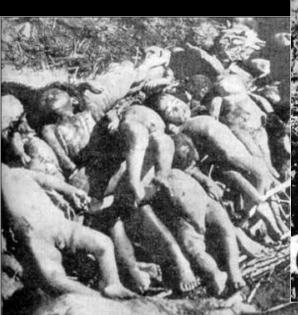

#### **RAPE OF NANKING DEC-JAN 1937-1938 (6 WEEKS)**

## est. 250,000-300,000 Chinese civilians were slaughtered by Japanese Imperial troops

"Do you agree with the reunification of Austria with the German Reich that was enacted on 13 March 1938, and do you vote for the party of our leader Adolf Hitler?"