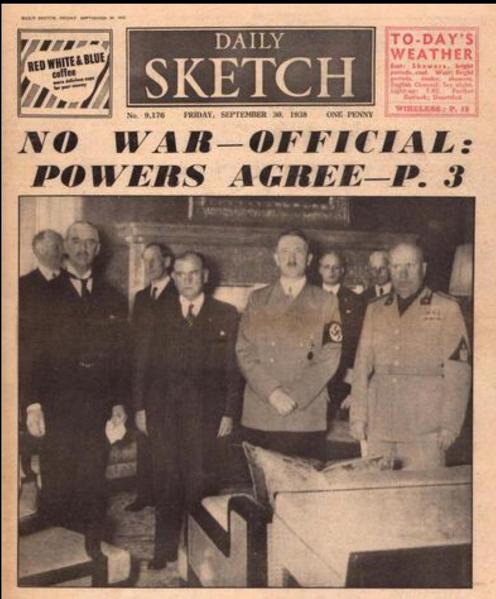

A picture that history will remember . . . Mr. Neville Chamberlain, M. Daladier, Herr Hitler and Signor Mussolini during their peace conference together.

#### MUNICH AGREEMENT SEP 1938

**1930**s

A DIPLOMATIC POLICY OF MAKING POLITICAL, MATERIAL, OR TERRITORIAL CONCESSIONS TO AN AGGRESSIVE POWER TO AVOID CONFLICT 0

0

H