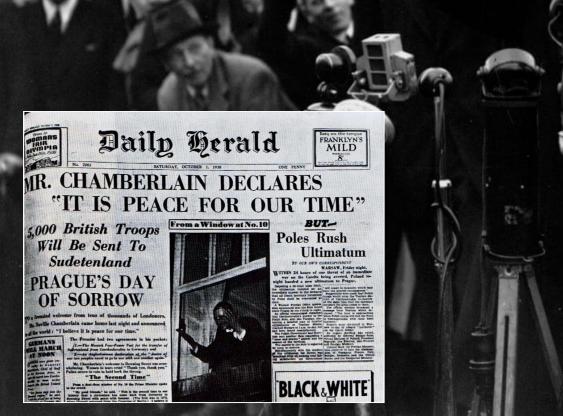

#### MUNICH AGREEMENT SEP 1938

**1930**s

A DIPLOMATIC POLICY OF MAKING POLITICAL, MATERIAL, OR TERRITORIAL CONCESSIONS TO AN AGGRESSIVE POWER TO AVOID CONFLICT 0

0

H