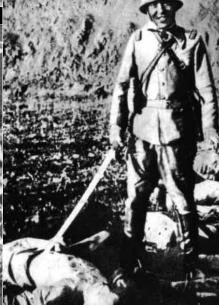

#### **RAPE OF NANKING DEC-JAN 1937-1938 (6 WEEKS)**

## est. 250,000-300,000 Chinese civilians were slaughtered by Japanese Imperial troops

"Do you agree with the reunification of Austria with the German Reich that was enacted on 13 March 1938, and do you vote for the party of our leader Adolf Hitler?"