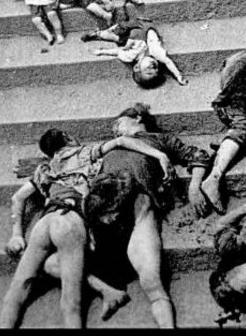

#### **RAPE OF NANKING DEC-JAN 1937-1938 (6 WEEKS)**

## est. 250,000-300,000 Chinese civilians were slaughtered by Japanese Imperial troops

"Do you agree with the reunification of Austria with the German Reich that was enacted on 13 March 1938, and do you vote for the party of our leader Adolf Hitler?"