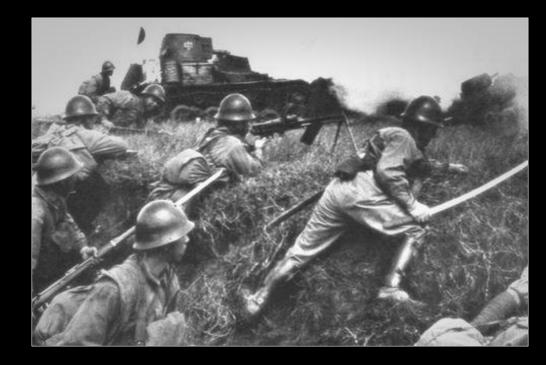

# KEY CAUSES LEADING TO WAR

#### EXAMPLES OF TOTALITARIAN AGRESSION 1930s

ITALY

**INVADES ETHIOPIA** 









### **Japanese Territorial Expansion, 1931–1940**



















#### **RAPE OF NANKING DEC-JAN 1937-1938 (6 WEEKS)**











## est. 250,000-300,000 Chinese civilians were slaughtered by Japanese Imperial troops





















"Do you agree with the reunification of Austria with the German Reich that was enacted on 13 March 1938, and do you vote for the party of our leader Adolf Hitler?"

| Volksabstimmung und Großdeutscher Reichsta                                                                                                                        |   |
|-------------------------------------------------------------------------------------------------------------------------------------------------------------------|---|
| Stimmaettel