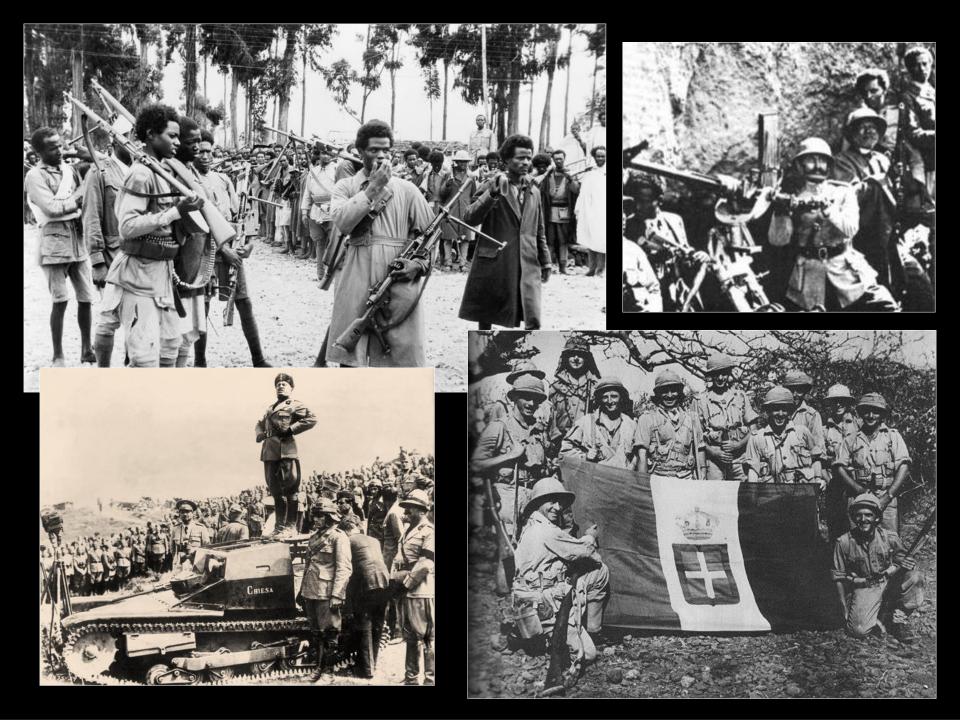

# KEY CAUSES LEADING TO WAR

#### EXAMPLES OF TOTALITARIAN AGRESSION 1930s

ITALY

**INVADES ETHIOPIA** 









### **Japanese Territorial Expansion, 1931–1940**



















#### **RAPE OF NANKING DEC-JAN 1937-1938 (6 WEEKS)**











## est. 250,000-300,000 Chinese civilians were slaughtered by Japanese Imperial troops





















"Do you agree with the reunification of Austria with the German Reich that was enacted on 13 March 1938, and do you vote for the party of our leader Adolf Hitler?"

| Volksabstimmung und Großdeutscher Reichsta                                                                                                                        |   |
|-------------------------------------------------------------------------------------------------------------------------------------------------------------------|---|
| Stimmaettel                                                                                                                                                       | g |
| Bift Du mit der am 13. Märg 1938 vollzogenen<br>Wiedervereinigung Hierreichs mit dem Deutschen Reich<br>ein