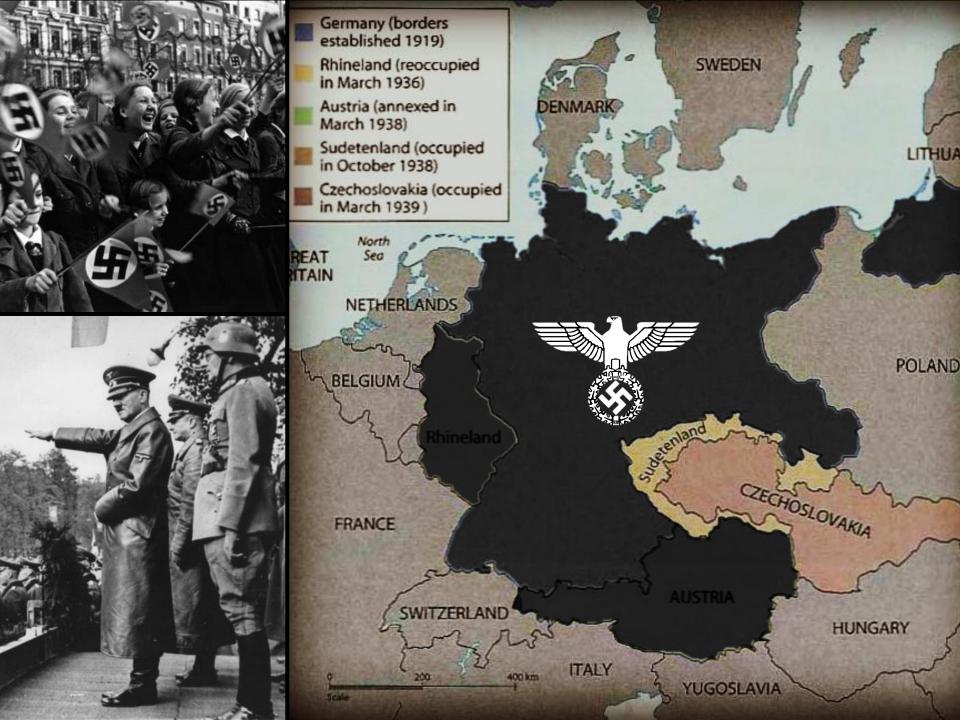

#### MUNICH AGREEMENT SEP 1938

**1930**s

A DIPLOMATIC POLICY OF MAKING POLITICAL, MATERIAL, OR TERRITORIAL CONCESSIONS TO AN AGGRESSIVE POWER TO AVOID CONFLICT 0

0

H