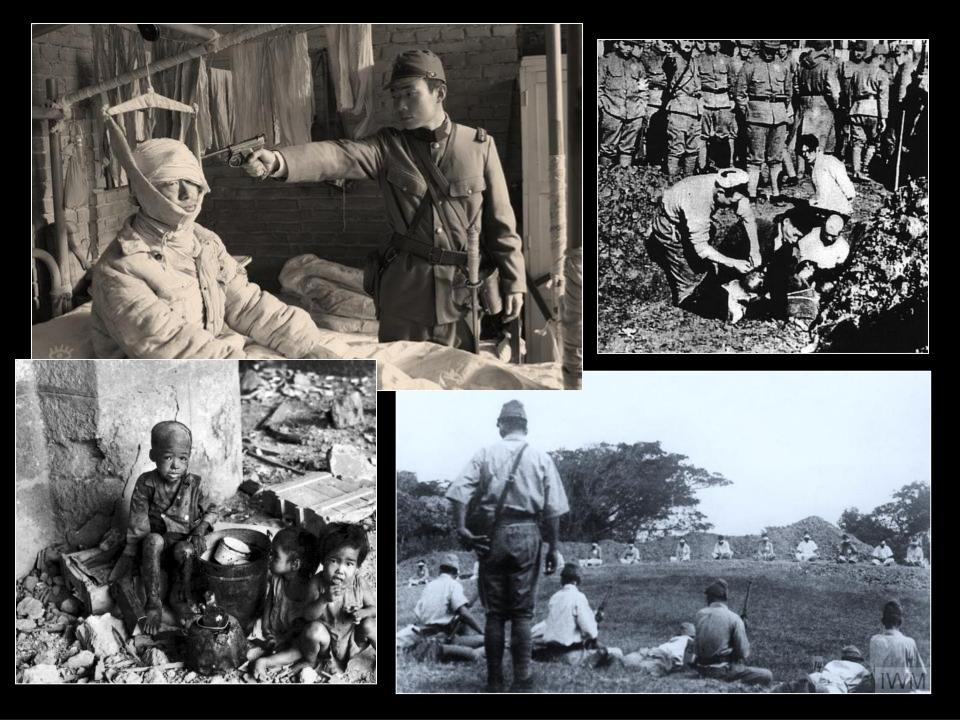

#### **RAPE OF NANKING DEC-JAN 1937-1938 (6 WEEKS)**

## est. 250,000-300,000 Chinese civilians were slaughtered by Japanese Imperial troops

"Do you agree with the reunification of Austria with the German Reich that was enacted on 13 March 1938, and do you vote for the party of our leader Adolf Hitler?"