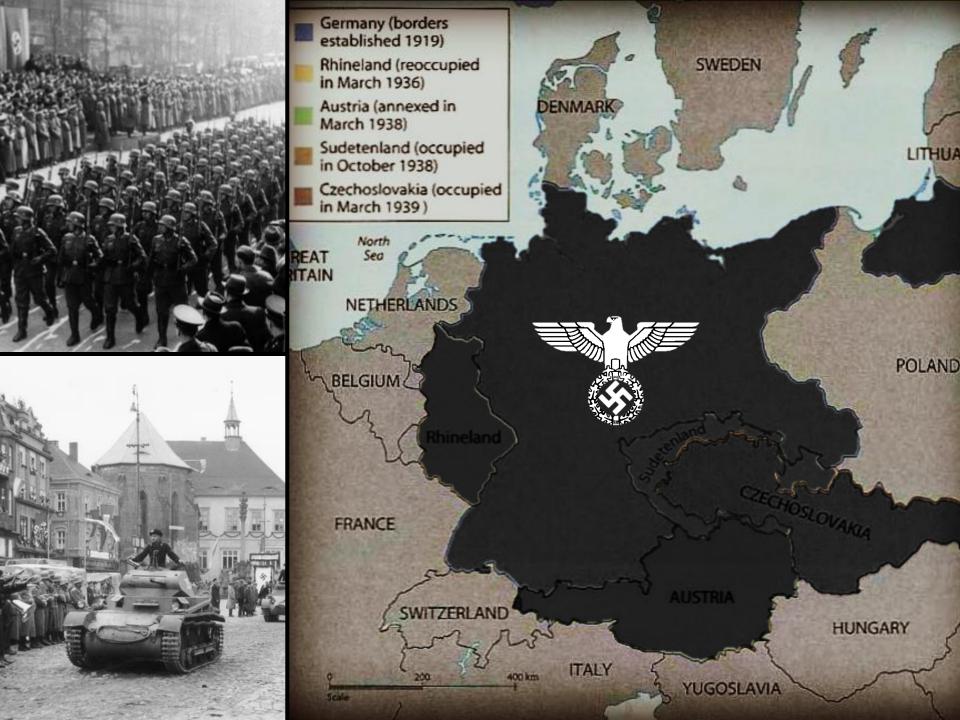

#### MUNICH AGREEMENT SEP 1938

**1930**s

A DIPLOMATIC POLICY OF MAKING POLITICAL, MATERIAL, OR TERRITORIAL CONCESSIONS TO AN AGGRESSIVE POWER TO AVOID CONFLICT 0

0

H