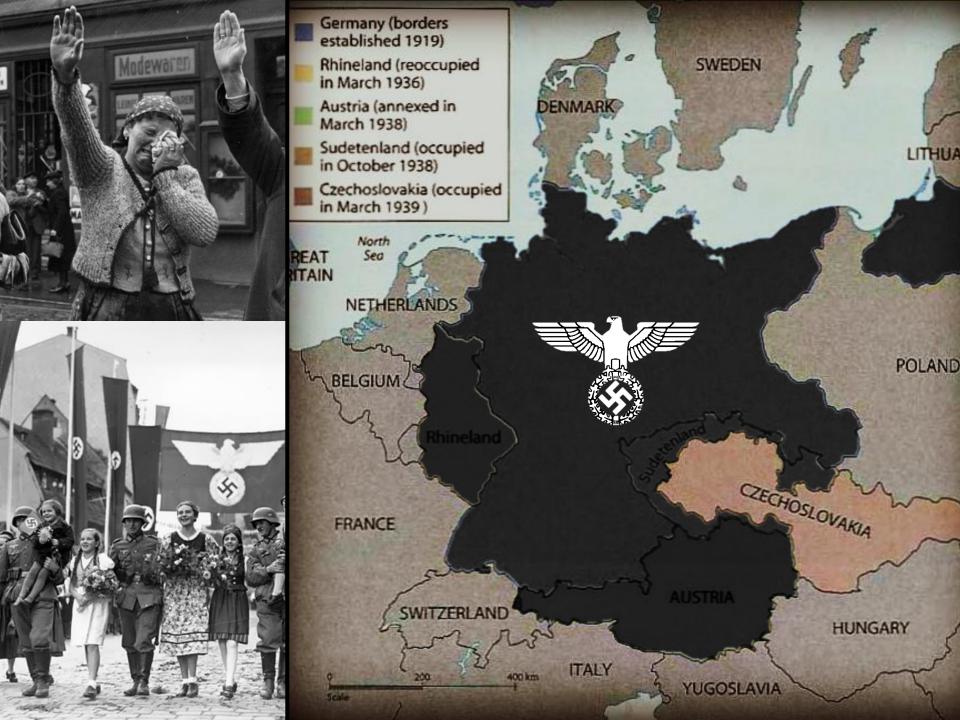

#### MUNICH AGREEMENT SEP 1938

**1930**s

A DIPLOMATIC POLICY OF MAKING POLITICAL, MATERIAL, OR TERRITORIAL CONCESSIONS TO AN AGGRESSIVE POWER TO AVOID CONFLICT 0

0

H