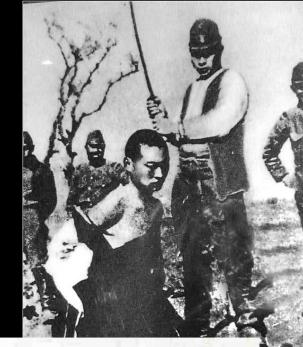

#### **RAPE OF NANKING DEC-JAN 1937-1938 (6 WEEKS)**

## est. 250,000-300,000 Chinese civilians were slaughtered by Japanese Imperial troops

"Do you agree with the reunification of Austria with the German Reich that was enacted on 13 March 1938, and do you vote for the party of our leader Adolf Hitler?"