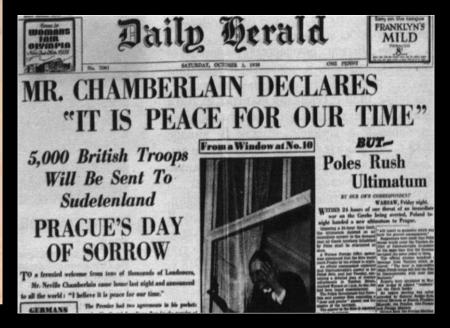

#### MUNICH AGREEMENT SEP 1938

**1930**s

A DIPLOMATIC POLICY OF MAKING POLITICAL, MATERIAL, OR TERRITORIAL CONCESSIONS TO AN AGGRESSIVE POWER TO AVOID CONFLICT 0

0

H