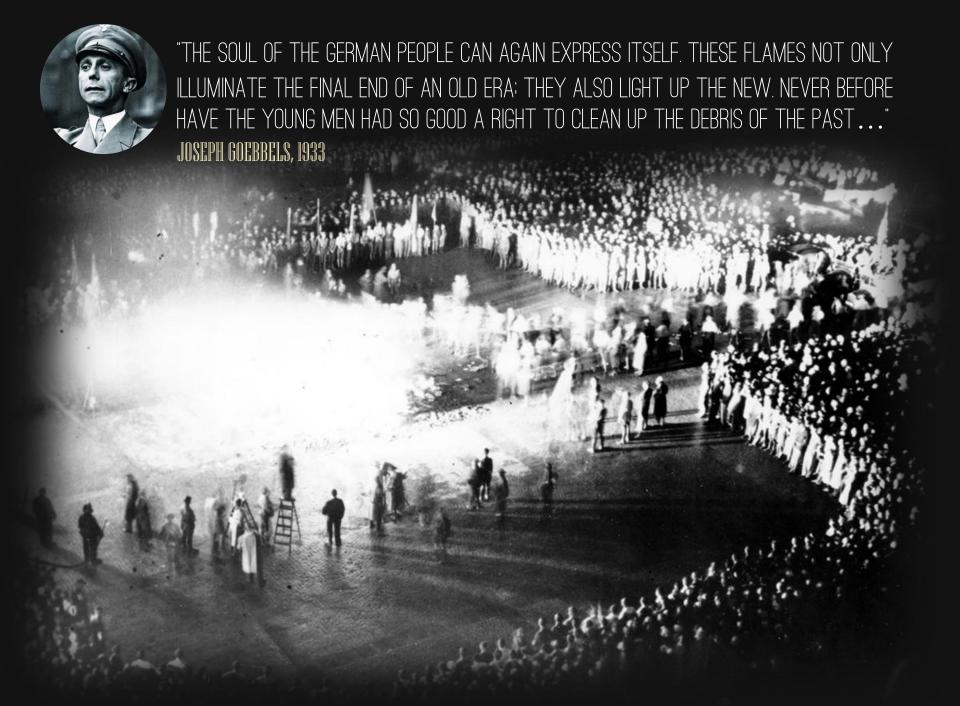

# EXAMPLES OF CENSORSHIP

- CLOSING DOWN OR TAKING OVER ANTI-NAZI NEWSPAPERS
- CONTROLLING WHAT NEWS APPEARED IN NEWSPAPERS, ON THE RADIO, AND IN NEWSREELS
- BANNING AND BURNING BOOKS THAT THE NAZIS CATEGORIZED AS UN-GERMAN
- CONTROLLING TEXTBOOK PUBLISHERS