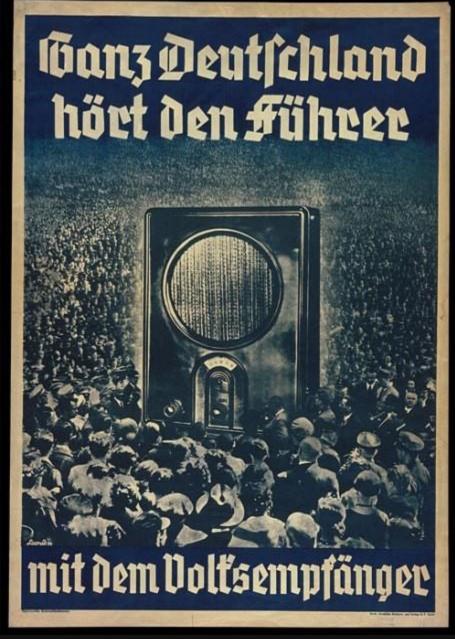

# "ALL OF GERMANY LISTENS TO THE FÜHRER WITH THE PEOPLE'S RADIO" (1936)

## CONSOLIDATING THE MEDIA

BUY UP COMPETING MEDIA

SILENCE & INTIMIDATE COMPETING MEDIA

DENY ACCESS TO ALTERNATIVE NEWS

USE MEDIA TO PUSH A COLLECTIVE NARRATIVE

IN 1933 4,700 NEWSPAPERS EXISTED IN 1945 1.100 NEWSPAPERS EXISTED