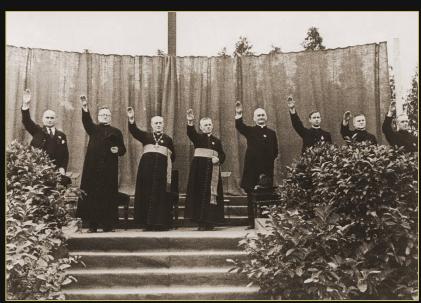

# HIJACKING RELIGION

"HITLER'S FIGHT AND LUTHER'S TEACHING ARE THE BEST DEFENSE FOR THE GERMAN PEOPLE."