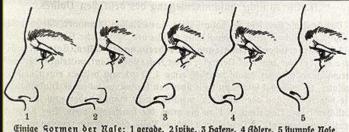

29

Ob ein Geficht "ichmal" ober "breit" ift, wird am besten burch den Gefichts= inder bestimmt, der die hobe des Gesichtes in Prozenten der Breite angibt: 100 · Höhe: Breite. Unter der Gesichtsbobe versteht man die Entfernung der Nasenwurzel vom tiefsten Puntte des Kinns, unter der Gesichtsbreite den größ-

ten Abstand der beiden Jochbogen. Wie diese Werte gemeffen werden, zeigen die Abb. der Taf. 2. Je fchmas ler ein Geficht ift, um fo höher ift fein Inder.

Zieht man an einem Schäs del eine gerade Linie, die ben oberen Rand der Ohröffnung und ben tiefften Puntt des Augenhöhlenranbes der gleichen Seite berührt, darauf eine zweite Cinie von der Nasenwurzel ur Mitte des Oberfiefercandes und dentt man lich beide Geraden in eine Ebene

Der Profilmintel BSD wird durch die geraden Linien AB und CD (f. Text) gebildet.

relegt, so schließen sie einen Winkel ein, der als Profilwinkel bezeichnet wird und als Raffenmertmal bedeutsam ift.

Bei vielen Raffen treten bestimmte Gesichtsformen zwar porwiegend auf, boch finden fich bei allen sowohl breitere wie schmalere Gesichter. Da fich der Besichtsumriß oft im Caufe des Cebens beträchtlich verandert, darf dieses Mertnal wie übrigens auch manches andere nur mit Vorsicht benutt werden.

Einige Sormen der Nafe: 1 gerade, 2 fpige, 3 hatens, 4 Ablers, 5 ftumpfe Nafe.

Ein gutes Raffenmertmal bildet ferner die Sorm der Nafe. Die Nafe des Kines ist bei allen Rassen stumpf, betommt aber bald die für die betreffende Rasse ezeichnende Sorm. Cangnasig sind fast nur Europäer, schmalnasig in der Regel m Umrif, den