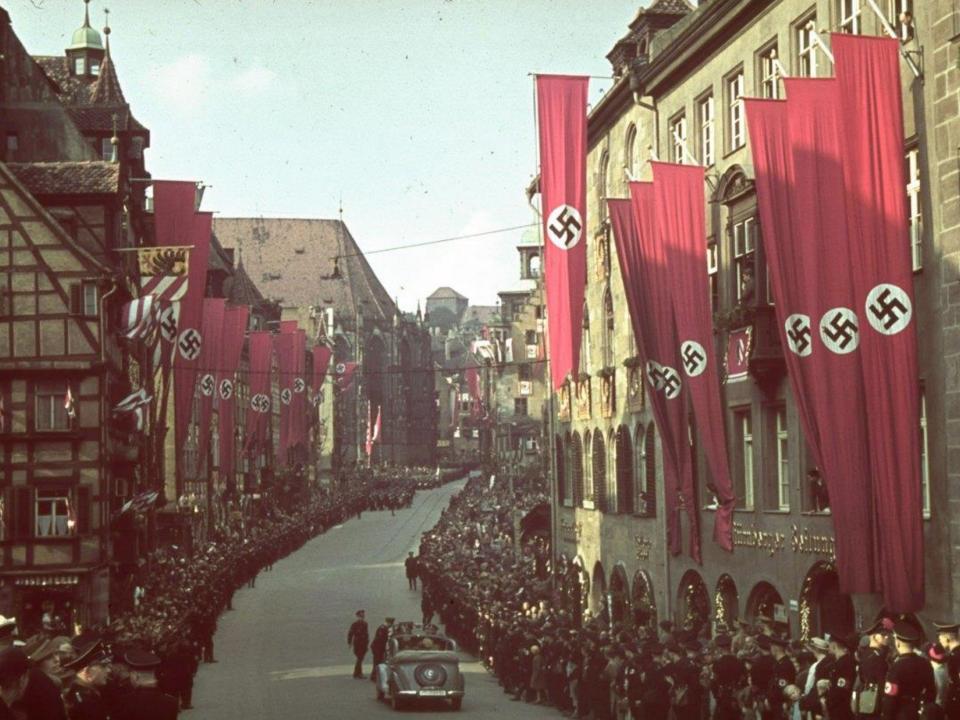

oder im Unglück, ob in der Freiheit oder im Gefängnis, ich bin meiner Fahne, die heute des Deutschen Reiches Slaatsflagge ist, treu geblieben."

Adolf Hitler

WHETHER IN LUCK OR IN MISFORTUNE, WHETHER IN FREEDOM OR IN PRISON, I HAVE REMAINED TRUE TO MY FLAG, WHICH TODAY IS THE STATE FLAG OF THE GERMAN EMPIRE - ADOLF HITLER -

THE BANNER BEARER



# HITLER

improvement for limits and Drusk. Here Franke, Manchen, Brissner Se. 45.

DRUCK: PLAKATKUNSTDRUCK ECKERT RIN-SCHÖNEBERG HAUPTSTR. 7-8



LONG LIVE GERMANY!



CHILDREN, WHAT DO YOU KNOW ABOUT THE FUHRER?



"ONE PEOPLE, ONE COUNTRY, ONE LEADER"





# CONSOLIDATING THE MASSES

MAXIMIZE SOCIAL PRESSURE THROUGH

- CRISIS OVERLOAD
- REACTION OVER THINKING
- STIGMATIZING OPPOSING VIEWS
- SILENCING OPPOSING VIEWS
- HOLDING PUBLIC PLEDGES