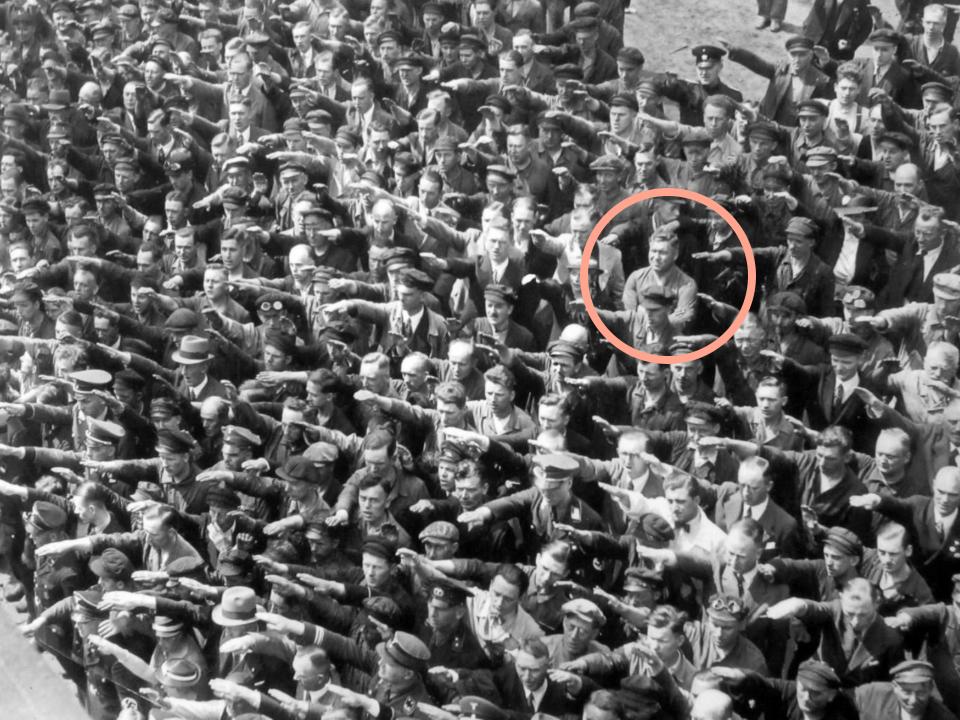

# CONSOLIDATING THE MASSES

MAXIMIZE SOCIAL PRESSURE THROUGH

- CRISIS OVERLOAD
- REACTION OVER THINKING
- STIGMATIZING OPPOSING VIEWS
- SILENCING OPPOSING VIEWS
- HOLDING PUBLIC PLEDGES