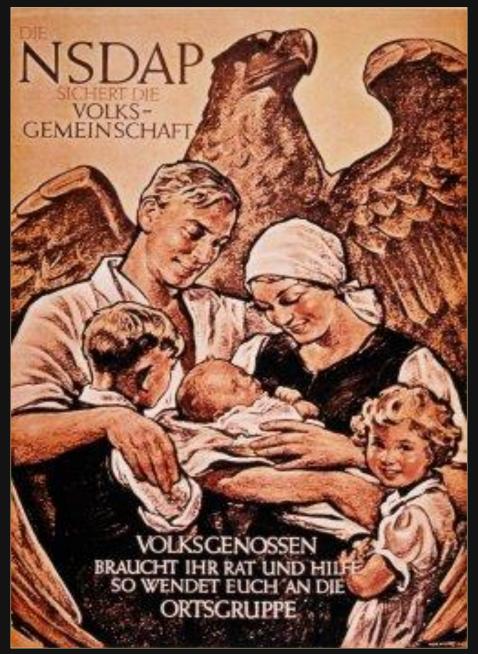

"THE NAZI PARTY PROTECTS THE PEOPLE. YOUR FELLOW COMRADES NEED YOUR ADVICE AND HELP, SO JOIN THE LOCAL PARTY ORGANIZATION.

"NATIONAL HEALTH, NATIONAL COMMUNITY, CHILD PROTECTION, PROTECTION OF MOTHERS, CARE FOR TRAVELERS, ARE THE TASKS OF THE NS-WELFARE SERVICE. JOIN NOW!"