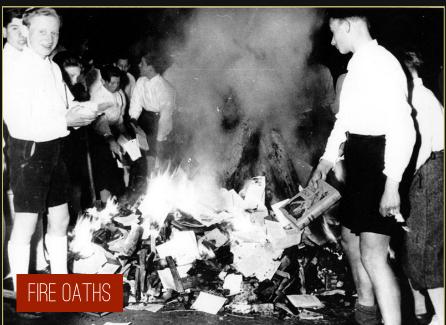

# EXAMPLES OF CENSORSHIP

- CLOSING DOWN OR TAKING OVER ANTI-NAZI NEWSPAPERS
- CONTROLLING WHAT NEWS APPEARED IN NEWSPAPERS, ON THE RADIO, AND IN NEWSREELS
- BANNING AND BURNING BOOKS THAT THE NAZIS CATEGORIZED AS UN-GERMAN
- CONTROLLING TEXTBOOK PUBLISHERS