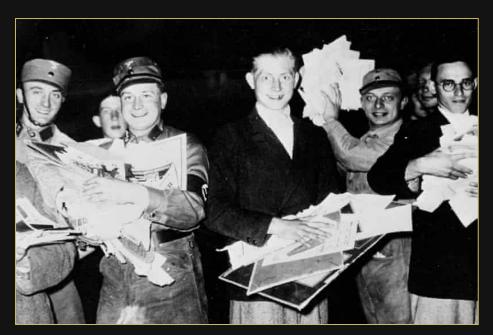

# EXAMPLES OF CENSORSHIP

- CLOSING DOWN OR TAKING OVER ANTI-NAZI NEWSPAPERS
- CONTROLLING WHAT NEWS APPEARED IN NEWSPAPERS, ON THE RADIO, AND IN NEWSREELS
- BANNING AND BURNING BOOKS THAT THE NAZIS CATEGORIZED AS UN-GERMAN
- CONTROLLING TEXTBOOK PUBLISHERS

# CONSOLIDATING THE MASSES

MAXIMIZE SOCIAL PRESSURE THROUGH

- CRISIS OVERLOAD
- REACTION OVER THINKING
- STIGMATIZING OPPOSING VIEWS
- SILENCING OPPOSING VIEWS
- HOLDING PUBLIC PLEDGES