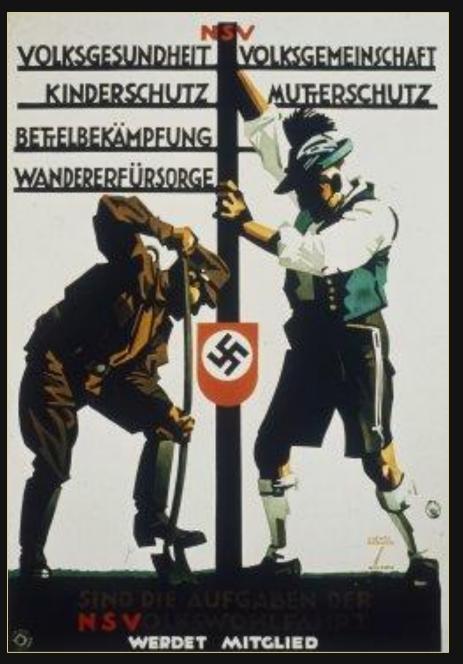

"THE NAZI PARTY PROTECTS THE PEOPLE. YOUR FELLOW COMRADES NEED YOUR ADVICE AND HELP, SO JOIN THE LOCAL PARTY ORGANIZATION.

"NATIONAL HEALTH, NATIONAL COMMUNITY, CHILD PROTECTION, PROTECTION OF MOTHERS, CARE FOR TRAVELERS, ARE THE TASKS OF THE NS-WELFARE SERVICE. JOIN NOW!"