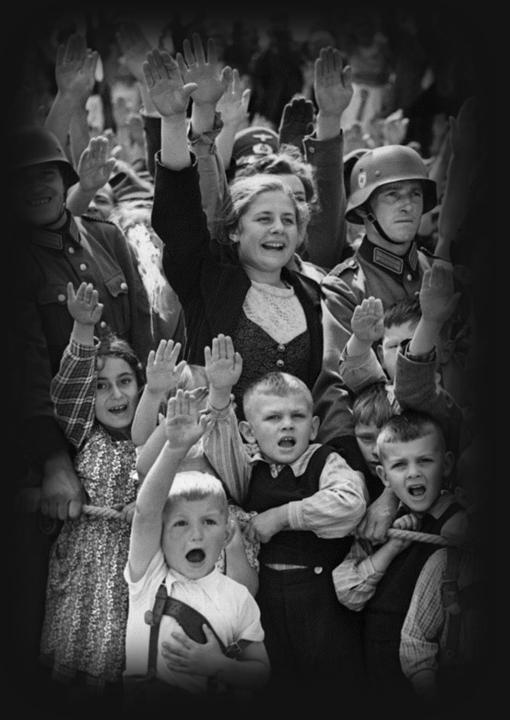

# CONSOLIDATING THE MASSES

MAXIMIZE SOCIAL PRESSURE THROUGH

- CRISIS OVERLOAD
- REACTION OVER THINKING
- STIGMATIZING OPPOSING VIEWS
- SILENCING OPPOSING VIEWS
- HOLDING PUBLIC PLEDGES