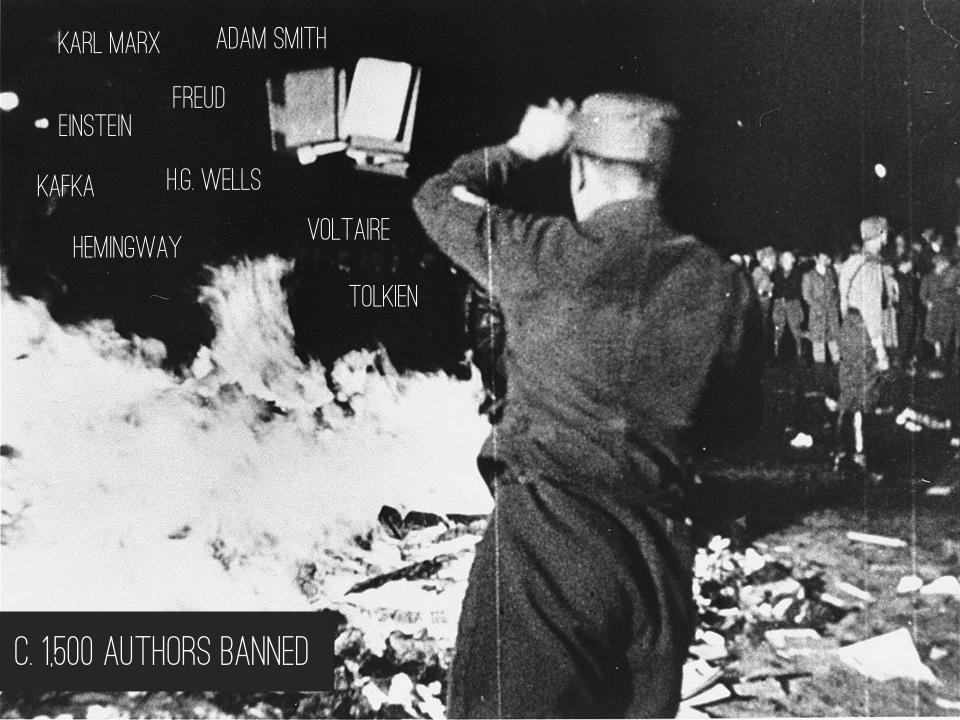

# EXAMPLES OF CENSORSHIP

- CLOSING DOWN OR TAKING OVER ANTI-NAZI NEWSPAPERS
- CONTROLLING WHAT NEWS APPEARED IN NEWSPAPERS, ON THE RADIO, AND IN NEWSREELS
- BANNING AND BURNING BOOKS THAT THE NAZIS CATEGORIZED AS UN-GERMAN
- CONTROLLING TEXTBOOK PUBLISHERS