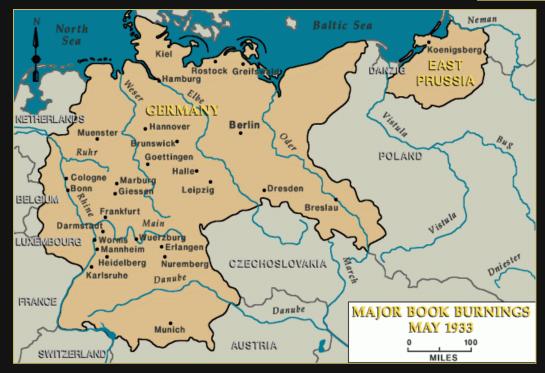

# EXAMPLES OF CENSORSHIP

- CLOSING DOWN OR TAKING OVER ANTI-NAZI NEWSPAPERS
- CONTROLLING WHAT NEWS APPEARED IN NEWSPAPERS, ON THE RADIO, AND IN NEWSREELS
- BANNING AND BURNING BOOKS THAT THE NAZIS CATEGORIZED AS UN-GERMAN
- CONTROLLING TEXTBOOK PUBLISHERS