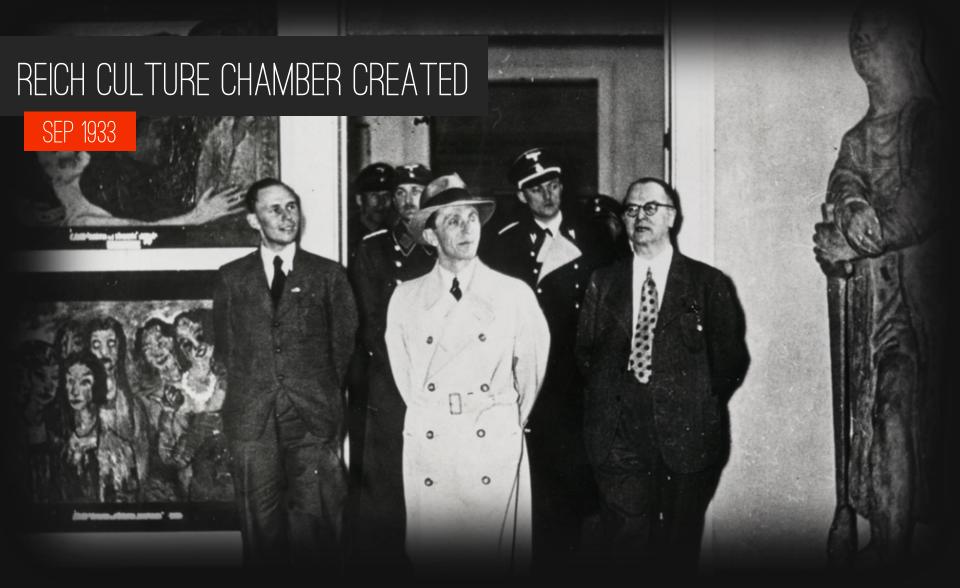

### THE CROSS WAS NOT HEAVY ENOUGH

FOR WORK &
BREAD CHOOSE
HITLER

"[THE REICH CHAMBER OF CULTURE EXISTS] IN ORDER TO PURSUE A POLICY OF GERMAN CULTURE, IT IS NECESSARY TO GATHER TOGETHER THE CREATIVE ARTISTS IN ALL SPHERES INTO A UNIFIED ORGANIZATION UNDER THE LEADERSHIP OF THE REICH. THE REICH MUST NOT ONLY DETERMINE THE LINES OF PROGRESS, MENTAL AND SPIRITUAL, BUT ALSO LEAD AND ORGANIZE THE PROFESSIONS" JOSEPH GOEBBELS, 1933