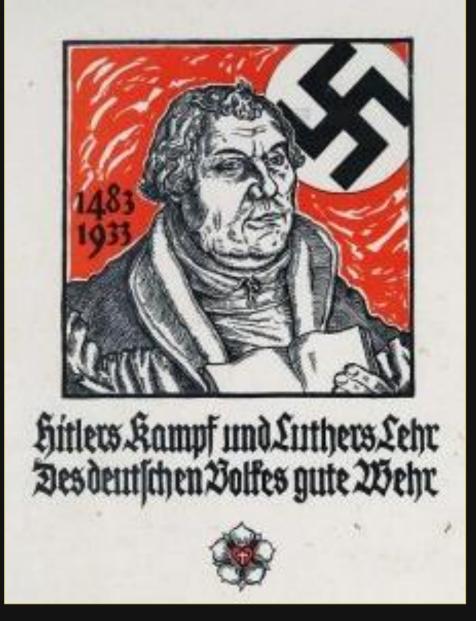

# HIJACKING RELIGION

"HITLER'S FIGHT AND LUTHER'S TEACHING ARE THE BEST DEFENSE FOR THE GERMAN PEOPLE."