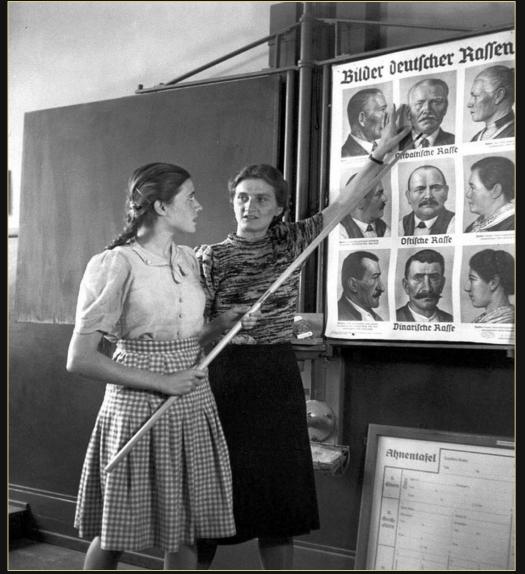

## INDOCTRINATION

"YOUR CHILD BELONGS TO US ALREADY.
WHAT ARE YOU? YOU WILL PASS ON. YOUR
DESCENDANTS...IN A SHORT TIME WILL KNOW
NOTHING ELSE BUT THIS NEW COMMUNITY."
- ADOLF HITLER, NOV. 1933 -

TO SHAPE THE FUTURE, GET THE KIDS

DISCONNECT FROM OLDER GENERATIONS

- CONTROL LEARNING
- GIVE A NEW FUTURE & IDENTITY
- RADICALIZE & EMPOWER

97% OF ALL PUBLIC SCHOOL TEACHERS, SOME 300,000 PERSONS, HAD JOINED THE LEAGUE BY 1936. IN FACT, TEACHERS JOINED THE NAZI PARTY IN GREATER NUMBERS THAN ANY OTHER PROFESSION.