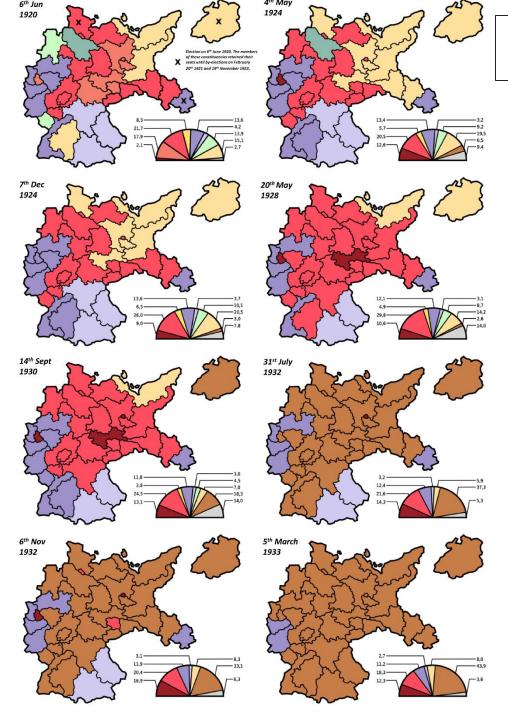

### German Parliamentary elections from 1920 – 1933 Overall share and constituency winners

Gesetz

ZUI

Behebung der Not von Volk und Reich. Vom 24. März 1933.

Der Reichstag hat das folgende Gesetz beschlossen, das mit Zustimmung des Reichsrats hiermit verkundet wird, nachdem festgestellt ist, das die Erfordernisse verfassungändernder Gesetzgebung erfüllt sind: