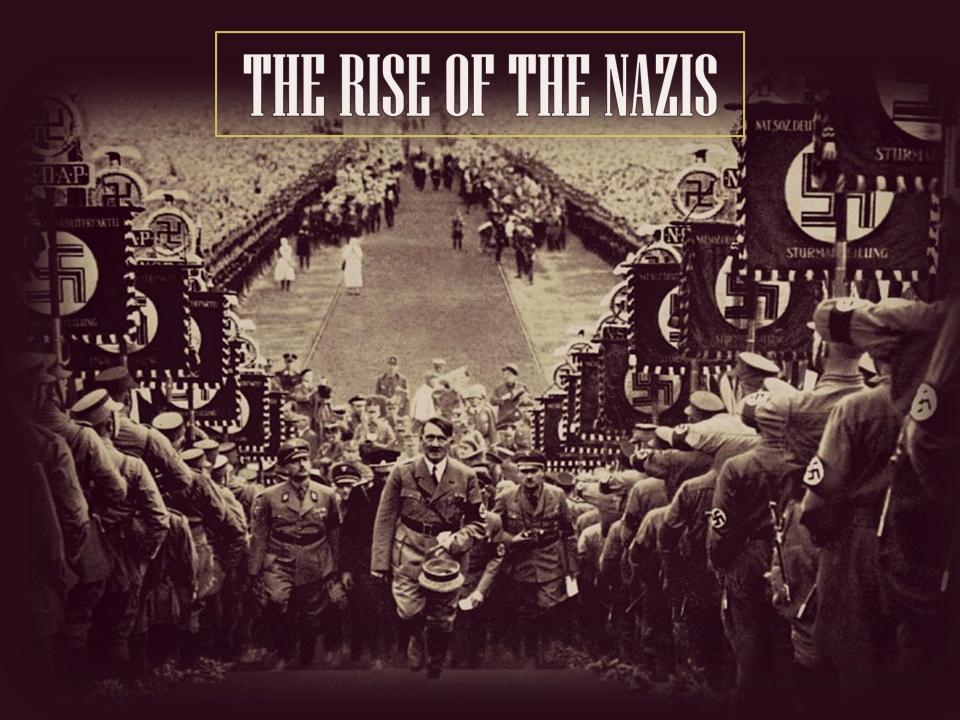

## CHAOS & CRISIS

DEUTSCHEN VOLKE

# "POWER ON THE ONE SIDE, FEAR ON THE OTHER, ARE ALWAYS THE BUTTRESSES ON WHICH IRRATIONAL AUTHORITY IS BUILT." - ERICH FROMM, GERMAN PSYCHOANALYST -







BY 1922, AT LEAST 354 GOVERNMENT MEMBERS AND POLITICIANS HAD BEEN MURDERED





BY NEWS IN GERMAN

Woman to You New York Toxes, PRACTIC Zun, 20.- Crerbailer

soltanium the steptes solution Adult Willer to the German Chi reflection without special sent

went, considering that he has be male a pitemer of the sevent Harshary front for President v Wadenburg through the Providen

arphideland, of Peans one Pap

and Livid Gan, Worner von Him berg to beportune youts with Mo

Private spinion considers it der olds that Mury Hitter as the Soud of the strongest German par

chould get the opportunity of I mov