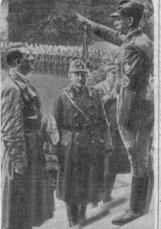

### CAPTAIN ROEHM EXECUTED

Arrested Storm Troop Commander Given Ten Minutes To 2255 Kill Himself-Shot When He Refuses SQU

fiel

20

HITLER CRUSHES BROWN SHIRT REVOLT

MORE THAN THIRTY LEADERS DEAD

PAPEN AND CROWN PRINCE UNDER ARREST

MANDER-IN-CHIEF OF THE NAZI STORM TROOPS UNTIL HIS DRAMATIC ARREST BY HITLER ON SATURDAY MORNING, WAS EXECUTED YESTERDAY AFTERNOON,

With his death, and that of more than thirty Ste egarded as having been completely crushed.