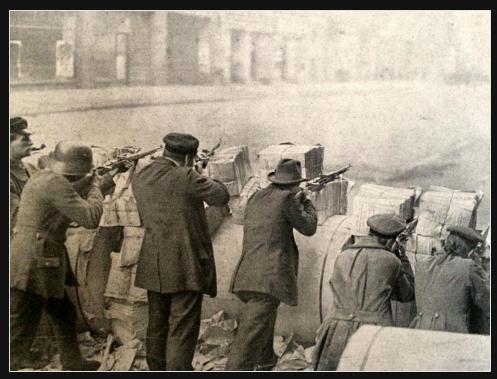

# "POWER ON THE ONE SIDE, FEAR ON THE OTHER, ARE ALWAYS THE BUTTRESSES ON WHICH IRRATIONAL AUTHORITY IS BUILT." - ERICH FROMM, GERMAN PSYCHOANALYST -

BY 1922, AT LEAST 354 GOVERNMENT MEMBERS AND POLITICIANS HAD BEEN MURDERED