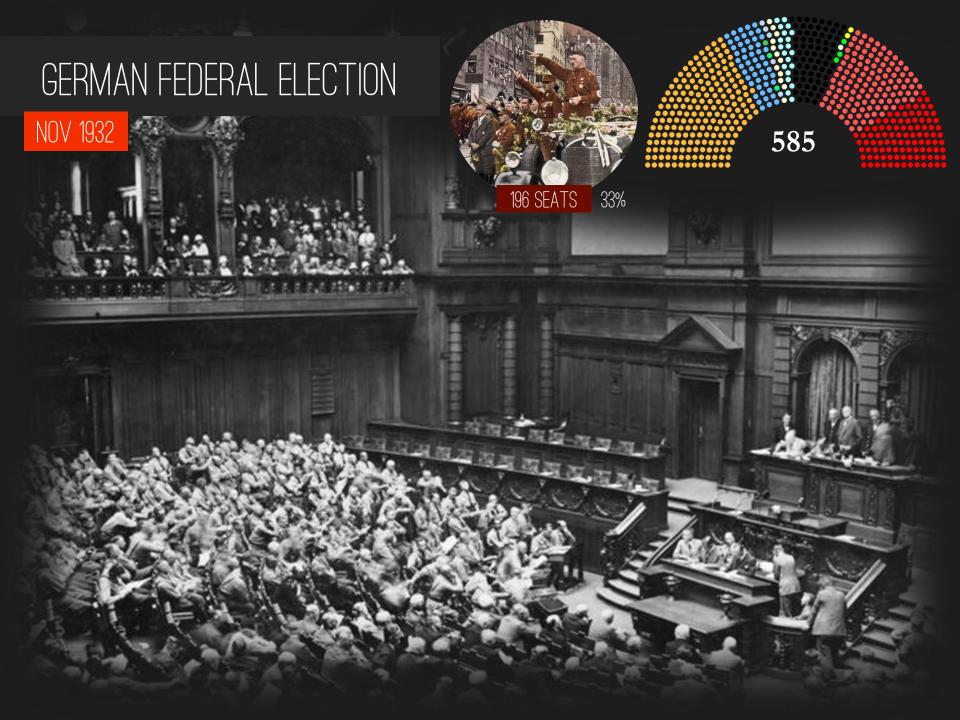

## CHAOS & CRISIS

DEUTSCHEN VOLKE

# "POWER ON THE ONE SIDE, FEAR ON THE OTHER, ARE ALWAYS THE BUTTRESSES ON WHICH IRRATIONAL AUTHORITY IS BUILT." - ERICH FROMM, GERMAN PSYCHOANALYST -

BY 1922, AT LEAST 354 GOVERNMENT MEMBERS AND POLITICIANS HAD BEEN MURDERED