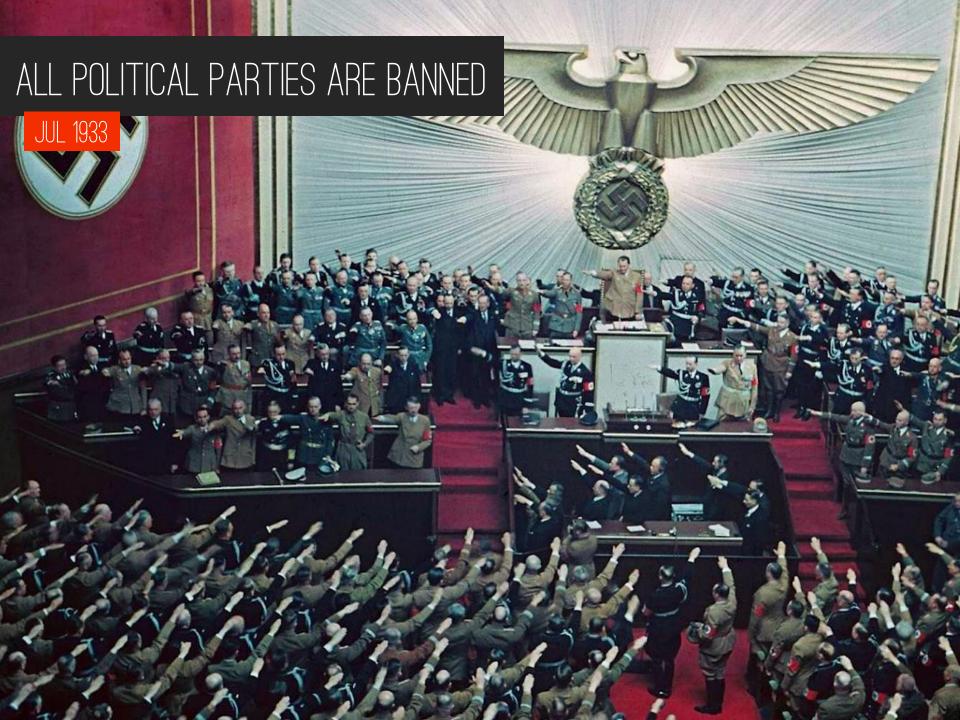

## **ENABLING ACT**

MAR 23, 1933

EMERGENCY POWERS TO DEAL WITH CRISIS

SUSPENDED
CONSTITUTIONAL RIGHTS