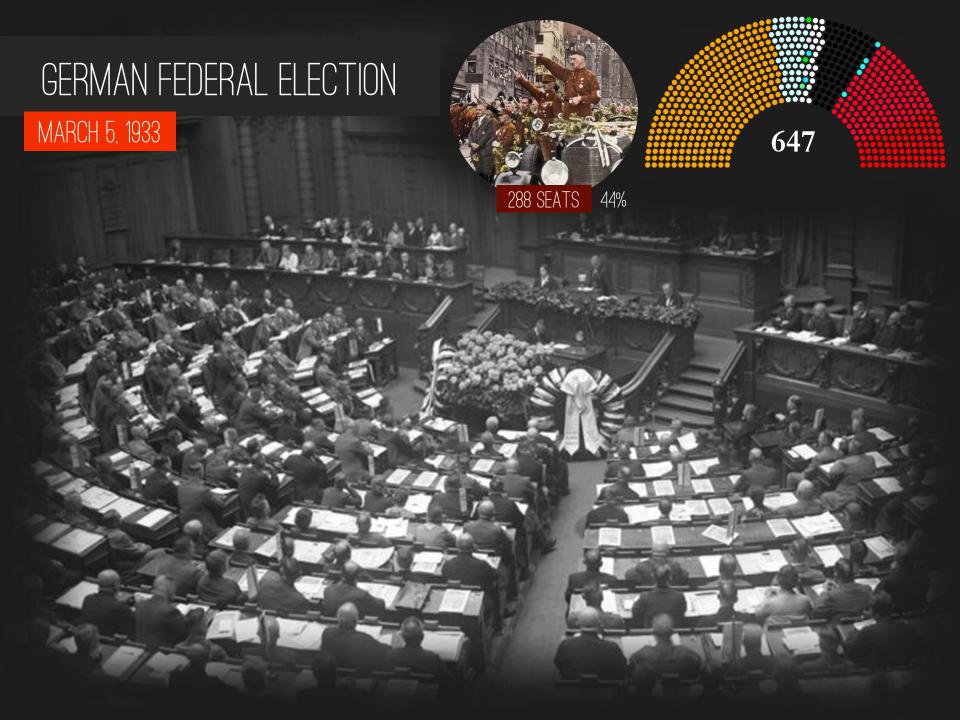

### German Parliamentary elections from 1920 – 1933 Overall share and constituency winners

Gesetz

ZUI

Behebung der Not von Volk und Reich. Vom 24. März 1933.

Der Reichstag hat das folgende Gesetz beschlossen, das mit Zustimmung des Reichsrats hiermit verkundet wird, nachdem festgestellt ist, das die Erfordernisse verfassungändernder Gesetzgebung erfüllt sind: