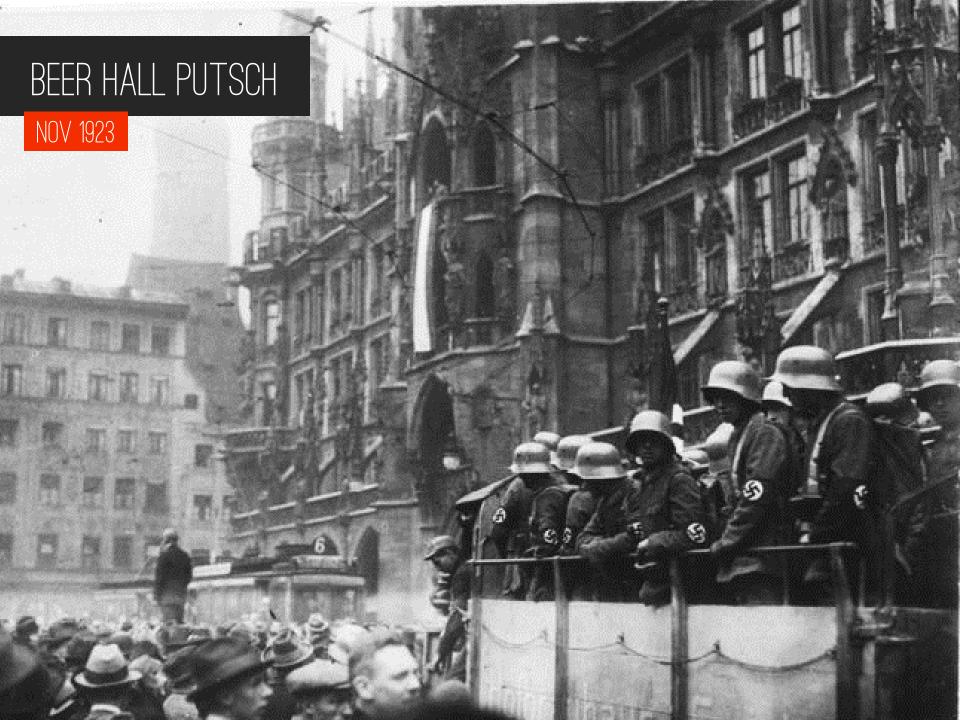

### HITLER PUTS ASIDE AIM TO BE DICTATOR

Gorman Cabinet Also Reveals Shift by Conservatives Who Once Barred Him.

MAZI'S RISE WAS RAPID

Imprisoned for Munich Revolt In 1923, He Later Led 6.000,-203 in National Election.

LONG AN ALIEN IN REICH

Reputtrialists of Robustana and the HERRANN WILHELM GOERING. Butt Are Delieved to Have Forced Continion Bala.

Adolf Miller's acceptance of the German Chapterineship in a coals the with suppressions and hadpartisano marks a radical departure Deter his former deniend that he be Birds "the Muscolist of Gersonsy" as a condition to bis accomplish of preparent responsibility. It repre-The next projet is not

Party Designed Stone August.

Brest colors Hitler First retract to the Hard Stone of a President to a rest to the Hard Stone of a President colors. The Real of the Hard Stone of the Hard Stone

HITLER NEWS FAILS