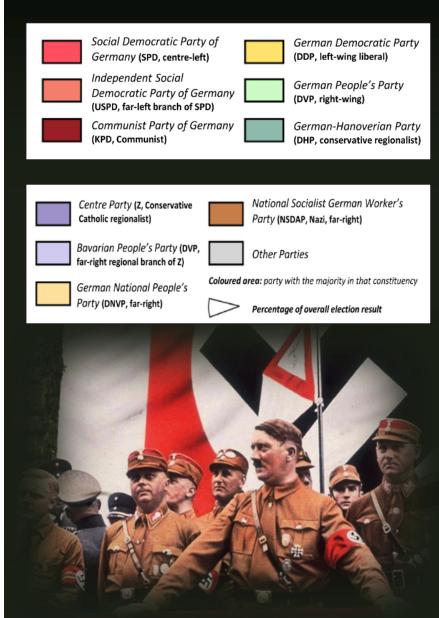

### German Parliamentary elections from 1920 – 1933 Overall share and constituency winners

Gesetz

ZUI

Behebung der Not von Volk und Reich. Vom 24. März 1933.

Der Reichstag hat das folgende Gesetz beschlossen, das mit Zustimmung des Reichsrats hiermit verkundet wird, nachdem festgestellt ist, das die Erfordernisse verfassungändernder Gesetzgebung erfüllt sind: