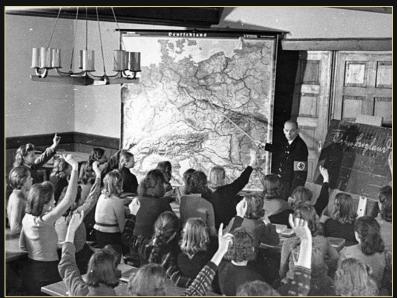

## INDOCTRINATION

"YOUR CHILD BELONGS TO US ALREADY.
WHAT ARE YOU? YOU WILL PASS ON. YOUR
DESCENDANTS...IN A SHORT TIME WILL KNOW
NOTHING ELSE BUT THIS NEW COMMUNITY."
- ADOLF HITLER, NOV. 1933 -

TO SHAPE THE FUTURE, GET THE KIDS

DISCONNECT FROM OLDER GENERATIONS

- CONTROL LEARNING
- GIVE A NEW FUTURE & IDENTITY
- RADICALIZE & EMPOWER

97% OF ALL PUBLIC SCHOOL TEACHERS, SOME 300,000 PERSONS, HAD JOINED THE LEAGUE BY 1936. IN FACT, TEACHERS JOINED THE NAZI PARTY IN GREATER NUMBERS THAN ANY OTHER PROFESSION.