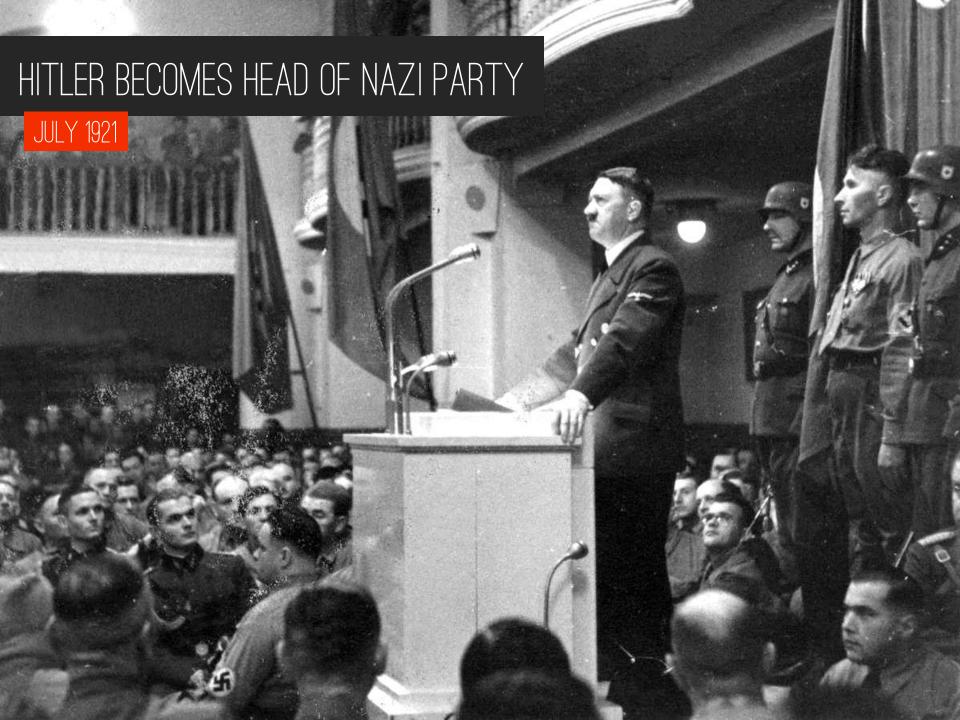

## CHAOS & CRISIS

DEUTSCHEN VOLKE

# "POWER ON THE ONE SIDE, FEAR ON THE OTHER, ARE ALWAYS THE BUTTRESSES ON WHICH IRRATIONAL AUTHORITY IS BUILT." - ERICH FROMM, GERMAN PSYCHOANALYST -

BY 1922, AT LEAST 354 GOVERNMENT MEMBERS AND POLITICIANS HAD BEEN MURDERED