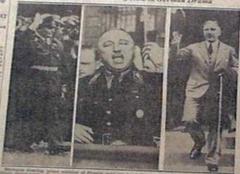

IN GERMANY TEN MORE EXECUTIONS

KILLS OFF LEADERS IN ATTEMPT TO SUPPRESS THE SECOND REVOLUTION

Struggling for Leading Role in German Drama

JUNE 1934

ght with Steel Helmets

Averted Many Leaders

Arrested, Suicides

Berlin-(AP)-After being held

in "protective custody" for 3 short

time today, Vice Chanceller Franz

Berlin - (AP) - The National

Berlin-(UP) - Chancellor

Adolf Hitler, fearing a mutiny of his Storm Troopers, today

sent crack state police and

Reichswehr soldiers to sur-

their headquarters

Germany army was ordered to be

Von Papen was released.

ready for emergency duty.

DROWNINGS LEAD WEEK-END ACCIDENT DEATHE New Warning Goes Forth That Those Who Conspice Against the State Are Playing With Their Own Heads—Nervous Fear and Uncertainty Grips Country Fedlowing Matiny and Bloodshed.

KURT VON SCHLEICHEI

PRESIDENT DYING ADDS TO CRISIS

Rumor Has it That Von Hindenburg Has Willed Von Papen, Now Under Arrest, As His Sneessor-Hundreds of Storm Temp Sweb-Leaders Arrested Offi-cials Withhold Figures.

Reichswehr their round there. tor- kurth von schleicher, tor- kurth von Sch

NEW YORK, TUESDAY, JULY 2, 2834. TWO CENTS to see you. | Summer which | Police county liverable from

NEDY IN CHAIR HITLER FIRING SQUAD ACTIVE ALL DAY; FATE OF HUNDREDS STILL UNCERTAIN; HINDENBURG PUBLICLY HAILS 'VICTORY'